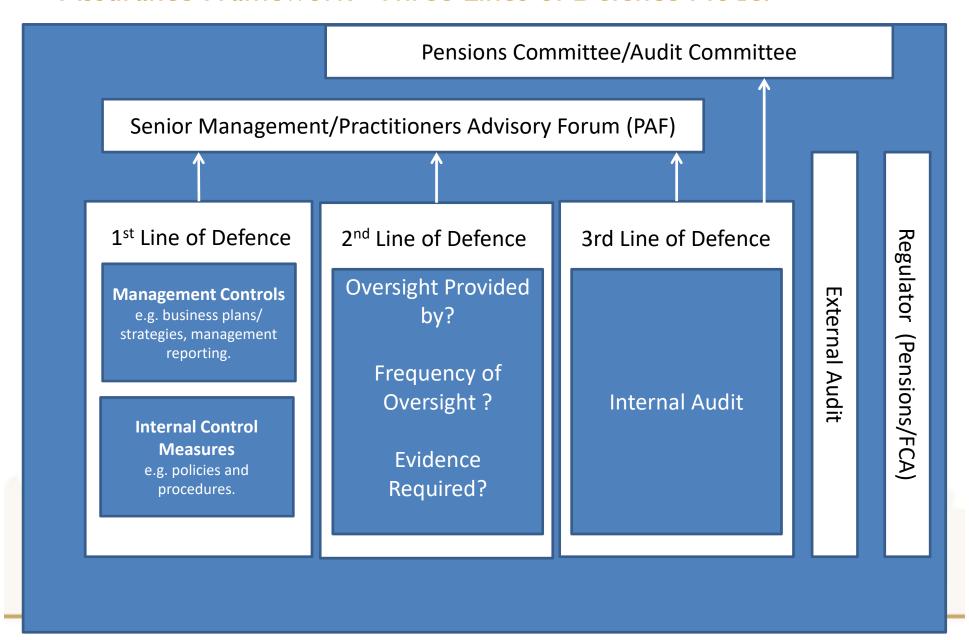

Partners to discuss

Meetings with Stakeholders

Three lines of Defence

assurance provided to LGPS Central and AAF 01/06 available in individual Partner

### Assurance Framework - Three Lines of Defence Model

**LGPS Central** Ltd does not deliver sufficient investment choice/ performance

Governance is not effective

#### Governance

Absence of **Policy and Procedures/ Training** 

Governance arrangements are not established

Transition Services are inappropriate or costs are too high/not monitored

#### Investment

Pooled manager

Assets invested are lower than expected

**Pension Pooling** Risks

**Budgets are** not monitored or are overspent

Company/ Financial & **Operational** 

investments fail to deliver reduction in costs

> Investments do not adhere to responsible investment principles

## **Wider Pooling**

**Changes to** Government **Policy** 

Failure to meet required Government criteria

No assurance of Company's systems and controls

Investment **Strategy does** not respond to Market Volatility