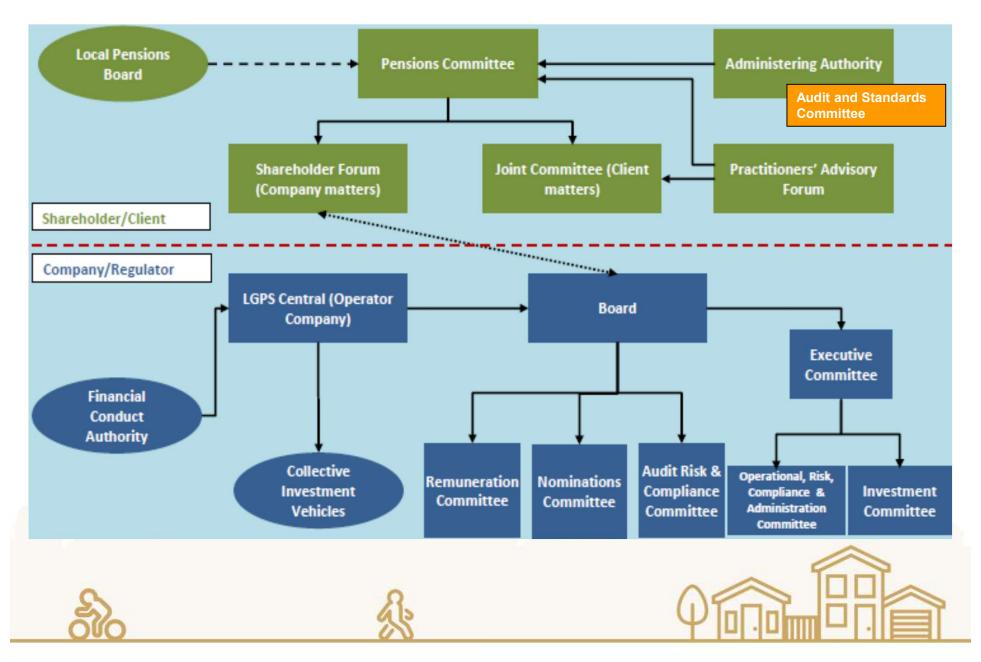

## Governance of LGPS Central and LGPS Central Ltd

## Company Governance (LGPS Central Ltd)

- Governance framework ensures strict adherence to both its FCA (Financial Conduct Authority) regulatory obligations and with the Companies' Acts.
- Company Board supported by 5 sub committees:-
  - (1) Audit, Risk and Compliance Committee Core purpose is to:-
    - ensure the integrity financial statements and the financial reporting process.
    - oversight of compliance with legal and regulatory requirements, as well as performance of the internal audit function.
    - checking the effectiveness of the Company's systems of internal controls and policies and procedures for risk assessment and risk management.
  - (2) Nominations Committee
  - (3) Remuneration Committee
  - (4) Executive Committee (ExCo)
  - (5) Investment Committee (IC).