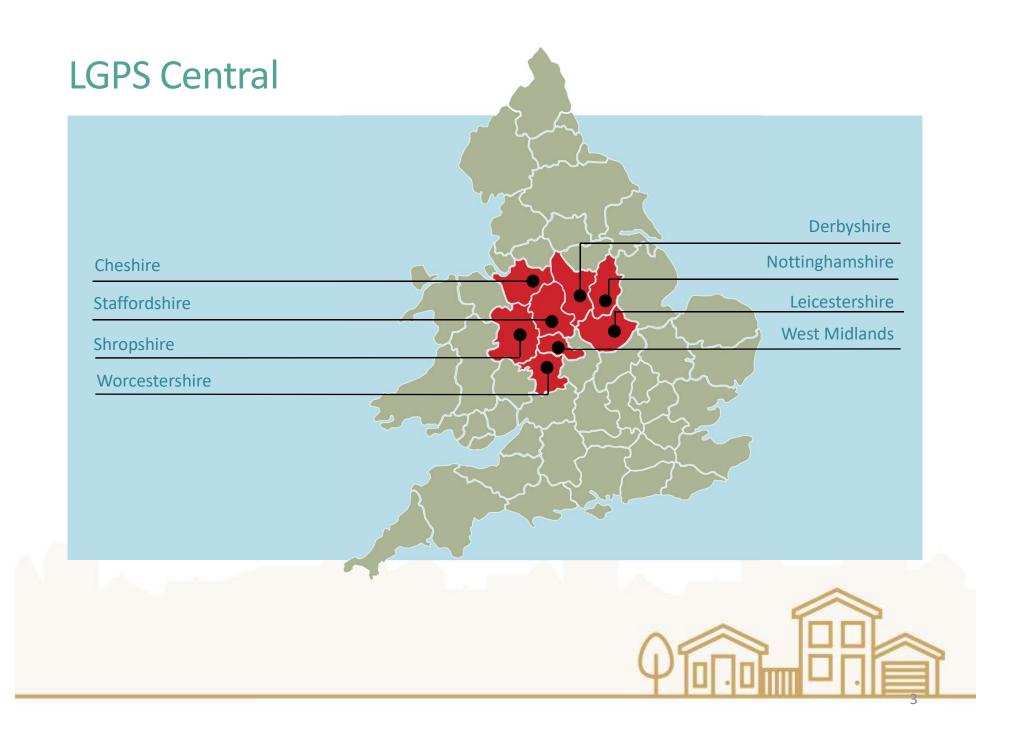

Appendix 3

Presentation to Pensions
Committee
18 December 2018

# Government Criteria

1

Benefits of scale (at least £25bn in assets)

2

Strong governance and decision making 3

Reduced costs and excellent value for money

4

An improved capacity and capability to invest in infrastructure





## Governance of LGPS Central and LGPS Central Ltd



## Company Governance (LGPS Central Ltd)

- Governance framework ensures strict adherence to both its FCA (Financial Conduct Authority) regulatory obligations and with the Companies' Acts.
- Company Board supported by 5 sub committees:-
  - (1) Audit, Risk and Compliance Committee Core purpose is to:-
    - ensure the integrity financial statements and the financial reporting process.
    - oversight of compliance with legal and regulatory requirements, as well as performance of the internal audit function.
    - checking the effectiveness of the Company's systems of internal controls and policies and procedures for risk assessment and risk management.
  - (2) Nominations Committee
  - (3) Remuneration Committee
  - (4) Executive Comm